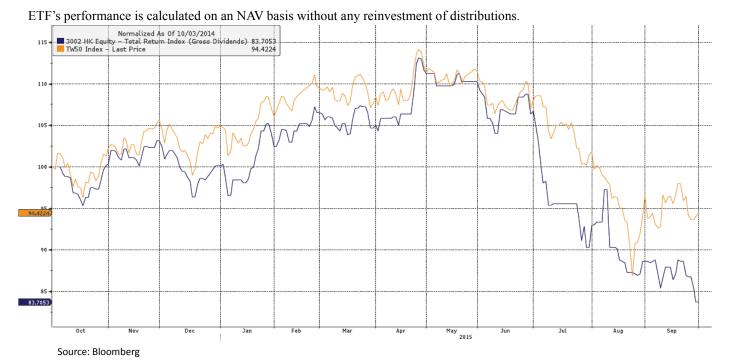

# **Price Return Index for Past 12 Month**

### Graph for Tracking Difference

As of 30 Sep 2015 Fund Listing Date: 19 Aug 2009 Rolling 1-Year TD: -5.06 % Tracking Error

As of 30 Sep 2015 Fund Listing Date: 19 Aug 2009 **Rolling 1-Year TE: 0.44%** \* Annualized based on the number of dealing days in the past year when daily TD is calculated