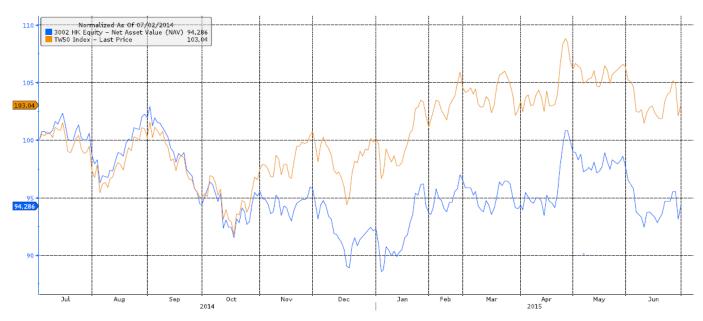

#### Tracking Difference (TD) (跟蹤偏離度)

Tracking Difference is the return difference between an ETF and its underlying benchmark/ index over a certain period of time.

Tracking Error (TE) (跟蹤誤差)

Tracking error measures how consistently an ETF follows its benchmark/ index. It is the volatility (measured by standard deviation) of that return difference.

### **Tracking Difference**

As of 30 Jun 2015

Fund Listing Date: 19 Aug 2009

Rolling 1-Year TD: -5.43 %

## Graph for Tracking Difference

ETF's performance is calculated on an NAV basis without any reinvestment of distributions.

Source: Bloomberg