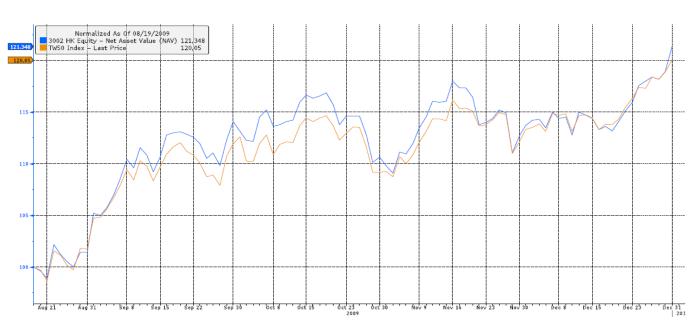

## **Tracking Difference**

As of 31 Dec 2009

Fund Listing Date: 19 Aug 2009

Actual TD:

Since Listing (19 Aug 2009):

-2.56%

## **Graph for Tracking Difference**

ETF's performance is calculated on an NAV basis without any reinvestment of distributions.

Source: Bloomberg