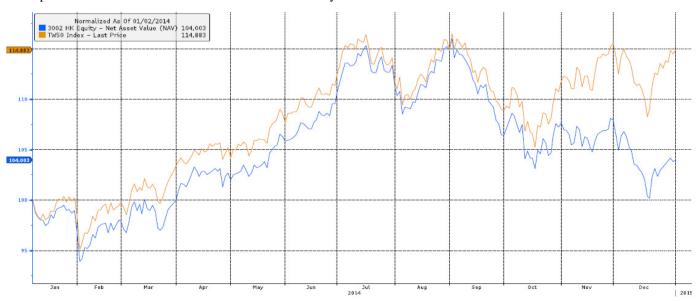

#### **Price Return Index for Past 12 Month**

### **Tracking Difference**

As of 31 Dec 2014

Fund Listing Date: 19 Aug 2009

Rolling 1-Year TD: -4.76 %

## **Graph for Tracking Difference**

ETF's performance is calculated on an NAV basis without any reinvestment of distributions.

Source: Bloomberg