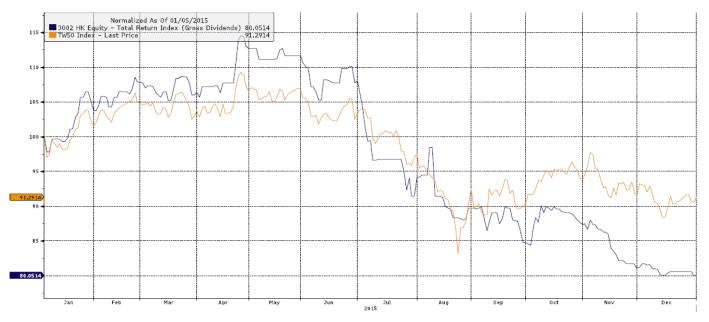

#### Graph for Tracking Difference

As of 31 Dec 2015 Fund Listing Date: 19 Aug 2009 Rolling 1-Year TD: -5.06 %