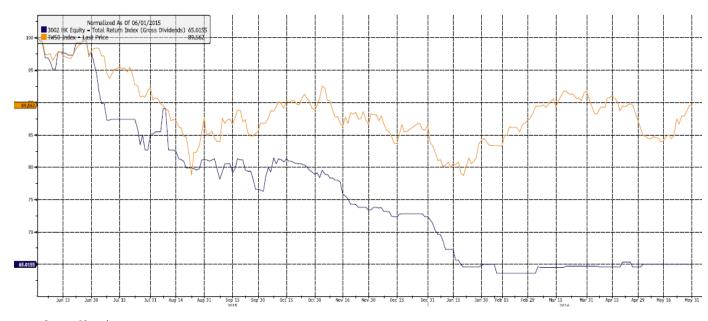

## **Tracking Difference**

As of 31 May 2016

Fund Listing Date: 19 Aug 2009

Rolling 1-Year TD: -10.91%

## **Graph for Tracking Difference**

ETF's performance is calculated on an NAV basis without any reinvestment of distributions.

Source: Bloomberg