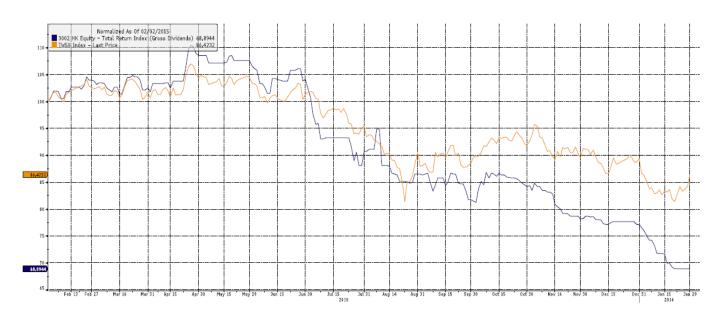

## **Tracking Difference**

As of 29 Jan 2016

Fund Listing Date: 19 Aug 2009

Rolling 1-Year TD: -4.44 %

## **Graph for Tracking Difference**

ETF's performance is calculated on an NAV basis without any reinvestment of distributions.

Source: Bloomberg